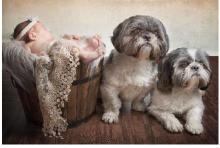

### **CRESCENT BASKET**

Used suspended, as a peek through for siblings and as an opportunity for a close up while baby is already posed

see the newborn safety sheet to learn how suspended shots are created safely