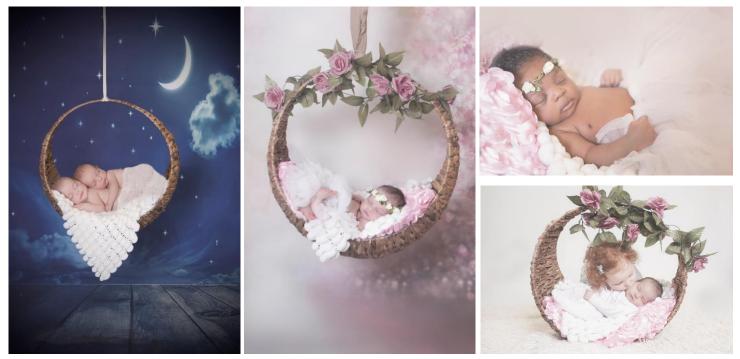

### **CRESCENT BASKET**

Used suspended, as a peek through for siblings and as an opportunity for a close up while baby is already posed

see the newborn safety sheet to learn how suspended shots are created safely