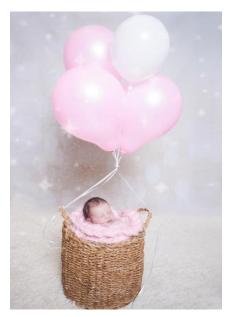

## ROUND CENTREPIECE BASKET Shot side on and from above.

bottom right: basket is simply used as a support / posing aid for natural close up shots