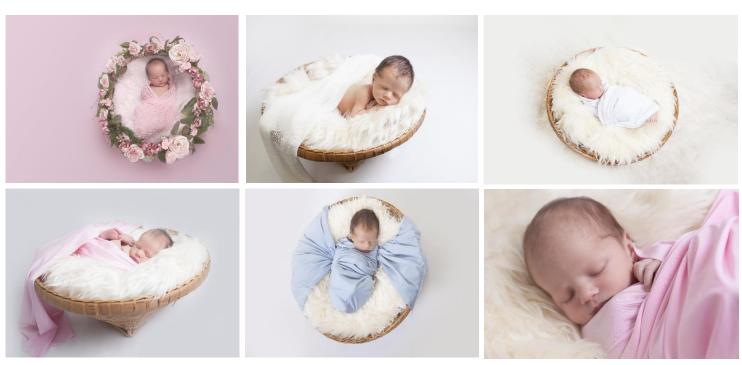

## ROUND CENTREPIECE BASKET Shot side on and from above.

bottom right: basket is simply used as a support / posing aid for natural close up shots