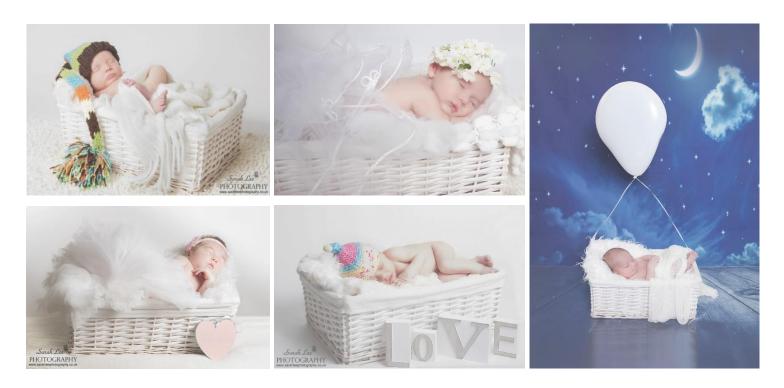

# SIMPLE WHITE BASKET Dressed for a variety of different looks

DEEP RUSTIC BASKET