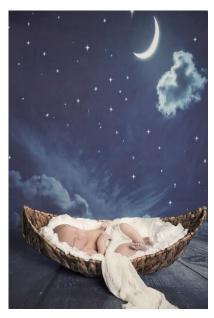

# SIMPLE WHITE BASKET Dressed for a variety of different looks

DEEP RUSTIC BASKET