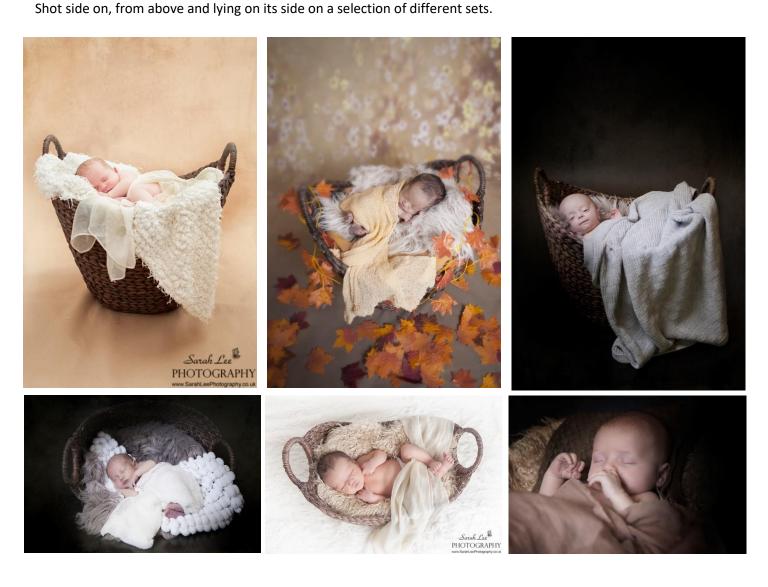

## ROUND CENTREPIECE BASKET Shot side on and from above.

bottom right: basket is simply used as a support / posing aid for natural close up shots