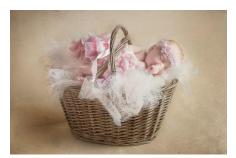

## ROUND CENTREPIECE BASKET Shot side on and from above.

bottom right: basket is simply used as a support / posing aid for natural close up shots